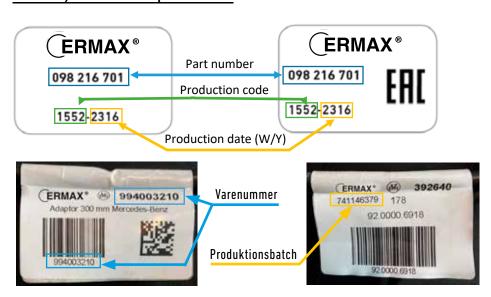

### Guide, labels on products

On these labels you will find all data to identify claimed parts.

- 1. In general, label will define Part number, Production code and Production date for the part.
- For cables you will find part number and batch of production.
   (Read of QR-barcode will provide information about the part number and batch)

Please state all the mentioned data in case of warranty. Provide a picture of label together with the claim.

If the label has been removed, damaged or missing, ERMAX reserves the right ro reject claims due to the